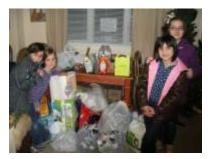

### **Little Bears Family Daycare**

Four of the older children from Little Bears Family Daycare in Picture Rocks made flyers and handed them out to family members, teachers, and friends at school. Daycare owner Carrie Edkin also listed their fundraiser on her facebook page and got quite the response. Their goal was to at least fill the trunk of the car, however, they ended up filling the trunk, the front seat and the kids had to hold some donated items on the way to LAPS!