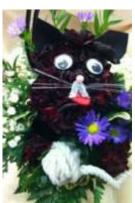

# The Girl Scouts Daisy Troop 60303 Brownie Troop 60142

These young ladies brought their donations in person to LAPS and were given a tour of the facility. While there, they visited and played with the shelter residents.

Pictured in the top photo are Daisy Troop 60303 and Brownie Troop 60142: Front Row (Left to Right): Emma Yrissari, Mia Clark, Koki Musila, Mia Rainier, Teagan Marty, Halle Clark. Middle Row (Left to Right): Isabelle Griswold, Myla Thomas, Ragan Ashton, Amayah Joiner, Natalya Callaghan. Back Row (Left to Right): Cristina Trice, Cate Chandler, Lenora Ciabattari, Victoria Schutz. Not pictured are troop leaders Amy Chandler and Andrea Clark.